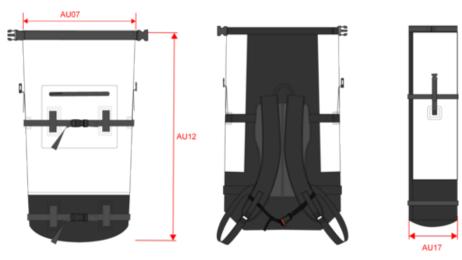

### Dimensions (cm)

| Measurements in cm  | One size |  |  |
|---------------------|----------|--|--|
| AU07 - Total width  | 45.00    |  |  |
| AU12 - Total height | 66.00    |  |  |
| AU17 - Total depth  | 17.00    |  |  |