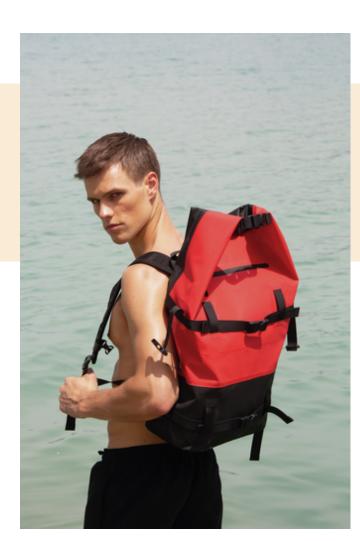

## Waterproof backpack with compression straps

- Keeps personal belongings dry.
- Keeps the contents of the bag in place.
- Integrated safety whistle.

100% polyester. 100% waterproof backpack with compression straps to stabilise the contents. Roll-top fastening system. Front pocket with zip, 100% waterproof. Comfortable and breathable straps. Safety whistle integrated in the chest strap. Ideal for water sports or motorcycling. Average weight size L:0.00000g.

# Waterproof backpack with compression straps

## Waterproof backpack with compression straps